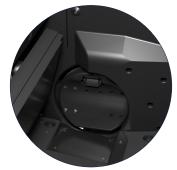

#### LOCKING FEATURE PREVENTS PINS IN BALL DOOR

- Increased uptime
  - Improved machine performance
- / Durable 100% phenolic-covered kickbacks (same as GS-NXT)
- / Steel frames for long-term durability
- / Longer string length for better bowler experience
- / Movable curtain provides easier access and sits higher, preventing pins from getting stuck
- / Adaptive self-detangling feature resolves 99.99% of frames bowled, reducing downtime
- / Modular design for quick component replacement by staff
- / Rear access for safety

REAR ACCESS

COMMERCIAL GRADE

DETANGLER

LOCKING BALL DOOR