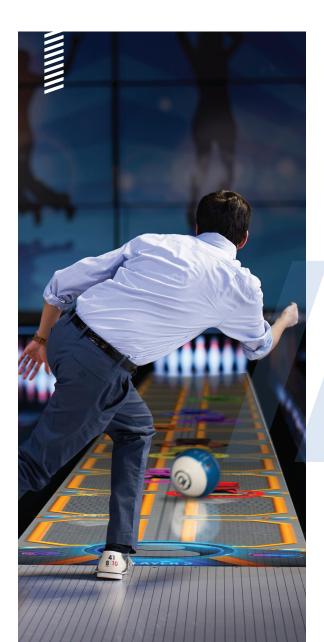

#### BUILT AROUND THE BOWLER EXPERIENCE

Realistic pin action and consistent scoring enhance guest satisfaction. Boost's USBC-certified, commercial-grade design and construction include longer string length and denser kickbacks that lead to a more authentic bowling experience. The 360 Controller's adaptive detangling feature automatically resolves 99.99% of frames bowled without staff intervention, resulting in a better guest experience and happier staff members.

Boost's on-demand pinsetting feature and integration of Sync scoring system lets bowlers enjoy games and league training features that require unique pin arrangements. The myShot spare trainer lets bowlers pick and repeat attempts at a favorite spare pattern, making it perfect for expert and league bowlers who want to refine their techniques, as well as competitive friends looking to challenge each other.