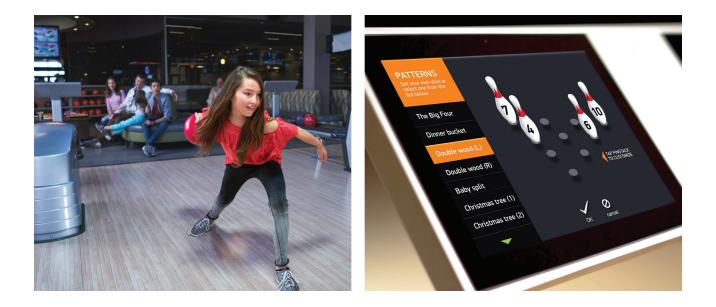

#### PIN SELECTION GAMES

 Integrate with Sync for league training features and games using unique pin arrangements

Boost's on-demand pinsetting feature and integration of Sync scoring system lets bowlers enjoy games and league training features that require unique pin arrangements. The myShot spare trainer lets bowlers pick and repeat attempts at a favorite spare pattern, making it perfect for expert and league bowlers who want to refine their techniques, as well as competitive friends looking to challenge each other.