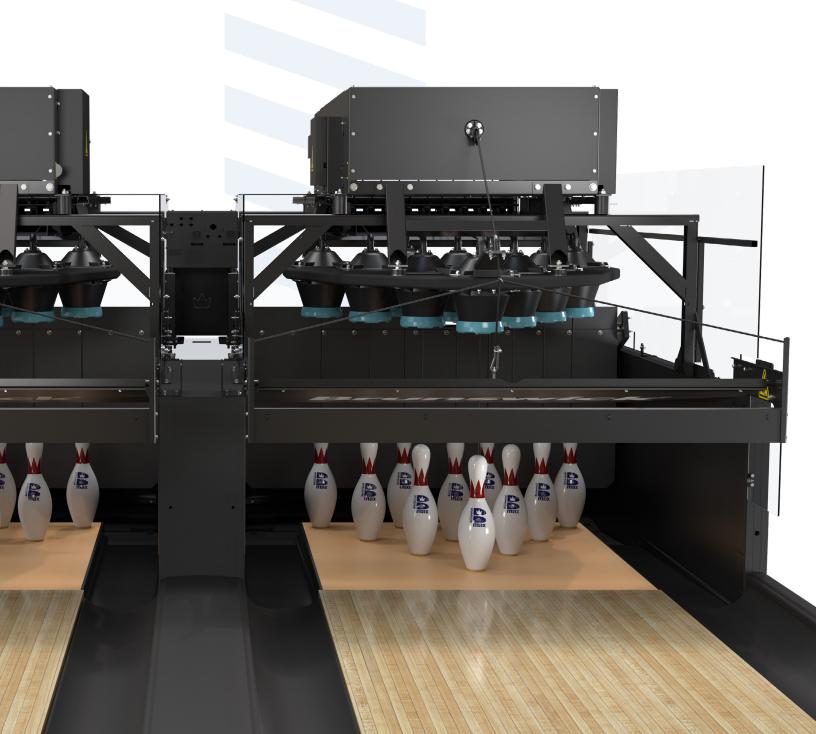

#### LOCKING FEATURE PREVENTS PINS IN BALL DOOR

- Increased uptime
  - Improved machine performance
- / Durable 100% phenolic-covered kickbacks (same as GS-NXT)
- / Steel frames for long-term durability
- / Longer string length for better bowler experience
- / Movable curtain provides easier access and sits higher, preventing pins from getting stuck
- / Adaptive self-detangling feature resolves 99.99% of frames bowled, reducing downtime
- / Modular design for quick component replacement by staff
- / Rear access for safety

REAR ACCESS

COMMERCIAL GRADE

DETANGLER

LOCKING BALL DOOR

#### BUILT AROUND THE BOWLER EXPERIENCE

Realistic pin action and consistent scoring enhance guest satisfaction. Boost's USBC-certified, commercial-grade design and construction include longer string length and denser kickbacks that lead to a more authentic bowling experience. The 360 Controller's adaptive detangling feature automatically resolves 99.99% of frames bowled without staff intervention, resulting in a better guest experience and happier staff members.