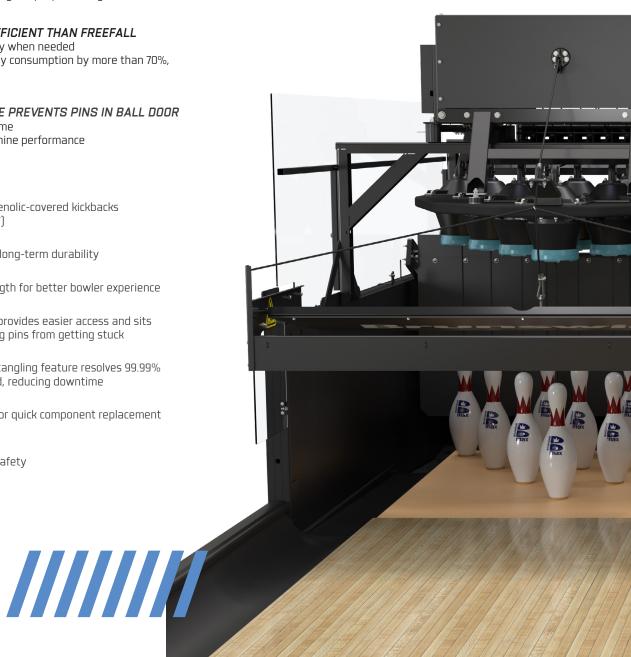

#### MORE ENERGY EFFICIENT THAN FREEFALL

- Motor runs only when needed
- Reduces energy consumption by more than 70%, lowering costs

#### LOCKING FEATURE PREVENTS PINS IN BALL DOOR

- Increased uptime
  - Improved machine performance
- / Durable 100% phenolic-covered kickbacks (same as GS-NXT)
- / Steel frames for long-term durability
- / Longer string length for better bowler experience
- / Movable curtain provides easier access and sits higher, preventing pins from getting stuck
- / Adaptive self-detangling feature resolves 99.99% of frames bowled, reducing downtime
- / Modular design for quick component replacement by staff
- / Rear access for safety

REAR ACCESS

COMMERCIAL GRADE

DETANGLER

LOCKING BALL DOOR