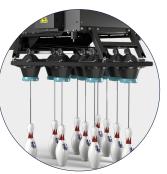

#### PIN SELECTION GAMES

 Integrate with Sync for league training features and games using unique pin arrangements

Boost's on-demand pinsetting feature and integration of Sync scoring system lets bowlers enjoy games and league training features that require unique pin arrangements. The myShot spare trainer lets bowlers pick and repeat attempts at a favorite spare pattern, making it perfect for expert and league bowlers who want to refine their techniques, as well as competitive friends looking to challenge each other.