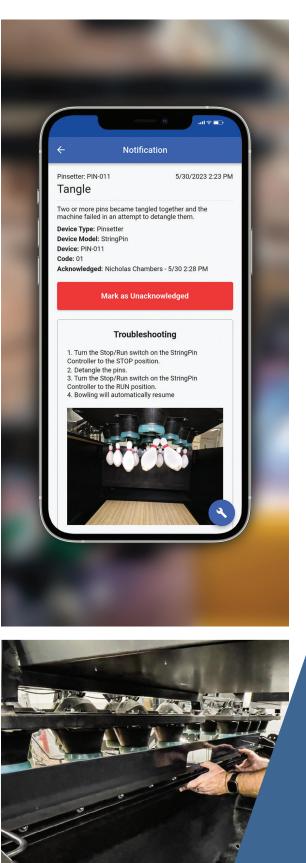

#### ENSURE OPTIMAL PERFORMANCE WITH THE PRONTO OPERATIONS APP

The Pronto operations app provides your staff with real-time pinsetter operational alerts and troubleshooting, saving time and ensuring optimal performance from your pinsetter. Pronto simplifies and streamlines maintenance by staff members of all skill levels, with easy-to-understand error codes and troubleshooting guides for all Brunswick pinsetters. Cloud-based data tracking allows access to critical performance reporting from anywhere.