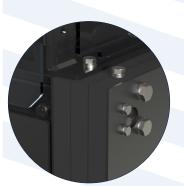

#### LOCKING FEATURE PREVENTS PINS IN BALL DOOR

- Increased uptime
  - Improved machine performance
- / Durable 100% phenolic-covered kickbacks (same as GS-NXT)
- / Steel frames for long-term durability
- / Longer string length for better bowler experience
- / Movable curtain provides easier access and sits higher, preventing pins from getting stuck
- / Adaptive self-detangling feature resolves 99.99% of frames bowled, reducing downtime
- / Modular design for quick component replacement by staff
- / Rear access for safety

REAR ACCESS

COMMERCIAL GRADE

DETANGLER

LOCKING BALL DOOR