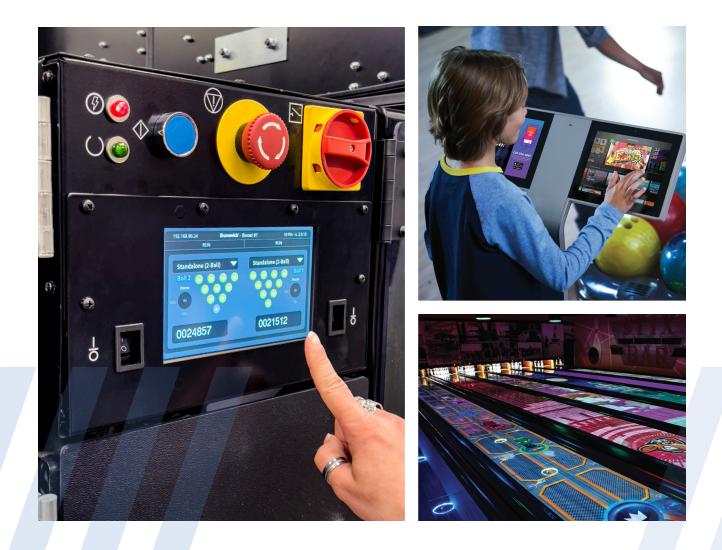

#### THE 360 CONTROLLER MAKES BOOST ONE-OF-A-KIND

Brunswick's exclusive 360 Controller is the most innovative pinsetter software platform in the bowling industry. Leveraging the Brunswick Cloud, the 360 Controller's powerful yet flexible software allows proprietors to enjoy endless updates in functionality and features without the need to replace hardware. The Controller seamlessly updates performance features (such as detangling), user interface improvements, and other functionality.

The 360 Controller features an intuitive, easy-to-learn touchscreen user interface. Its clear, simple design and quick access to menus and modes makes troubleshooting, operation and maintenance easy. Since the software-driven 7" touchscreen display isn't limited by physical buttons, functionality and features can keep up as business needs and technologies evolve.

#### 360 CONTROLLER

- Capacitive 7" LCD touch screen with easy-to-use instructions
- Fully customize machine preferences

#### PIN SELECTION GAMES

 Integrate with Sync for league training features and games using unique pin arrangements

Boost's on-demand pinsetting feature and integration of Sync scoring system lets bowlers enjoy games and league training features that require unique pin arrangements. The myShot spare trainer lets bowlers pick and repeat attempts at a favorite spare pattern, making it perfect for expert and league bowlers who want to refine their techniques, as well as competitive friends looking to challenge each other.

#### ENSURE OPTIMAL PERFORMANCE WITH THE PRONTO OPERATIONS APP

The Pronto operations app provides your staff with real-time pinsetter operational alerts and troubleshooting, saving time and ensuring optimal performance from your pinsetter. Pronto simplifies and streamlines maintenance by staff members of all skill levels, with easy-to-understand error codes and troubleshooting guides for all Brunswick pinsetters. Cloud-based data tracking allows access to critical performance reporting from anywhere.