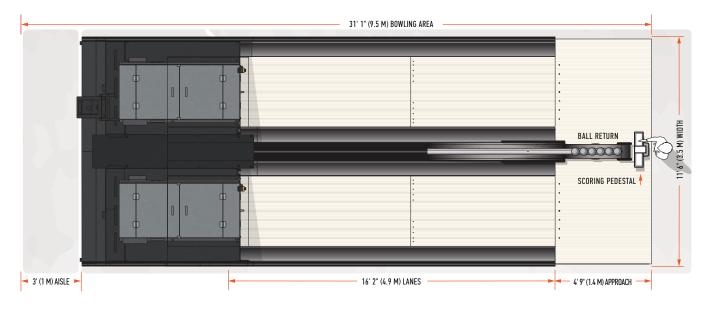

# SYNC SERVICE KIOSK

Sync Kiosk automates the entire bowling and attractions purchase process, from reservations to issuing lanes when ready. Captivating digital displays attract guests, and the ability to build and purchase their personalized experience—from bowling to food and beverage, game cards and other attractions—increases guest engagement and satisfaction.

From bars and restaurants to bowling centers and theme parks, Sync Kiosk is transforming businesses by delivering speed, accuracy, and an engaging, interactive experience. The Sync Kiosk reduces wait times, engages customers during ordering, improves order accuracy, and moves customers to their entertainment faster, enhancing their overall experience. By capitalizing on every transaction with upselling opportunities, Sync Kiosk effectively increases spend per visit and drives your revenue growth.