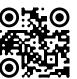

# NITRO PIN DECK & DIVISION LIGHTING

Put a spotlight on Duckpin Social's attention-getting personality with Nitro pin deck and division lighting. Select from dazzling preset shows or create your own using the provided explosive effects, including dynamic effects for Sync events like strikes and spares. Millions of possible combinations of light pattern, color, speed and sequences are limited only by your imagination!

- Nitro Show Manager lets you easily change the look and feel of your center on the fly or schedule one of our many preset shows for holidays or special events
- Create a center-wide light show or quickly convert part of your center into a dazzling VIP experience
- Controlled through the Brunswick Cloud, accessible from any internet-enabled device including tablets and smartphones, and compatible with Sync and non-Sync scoring