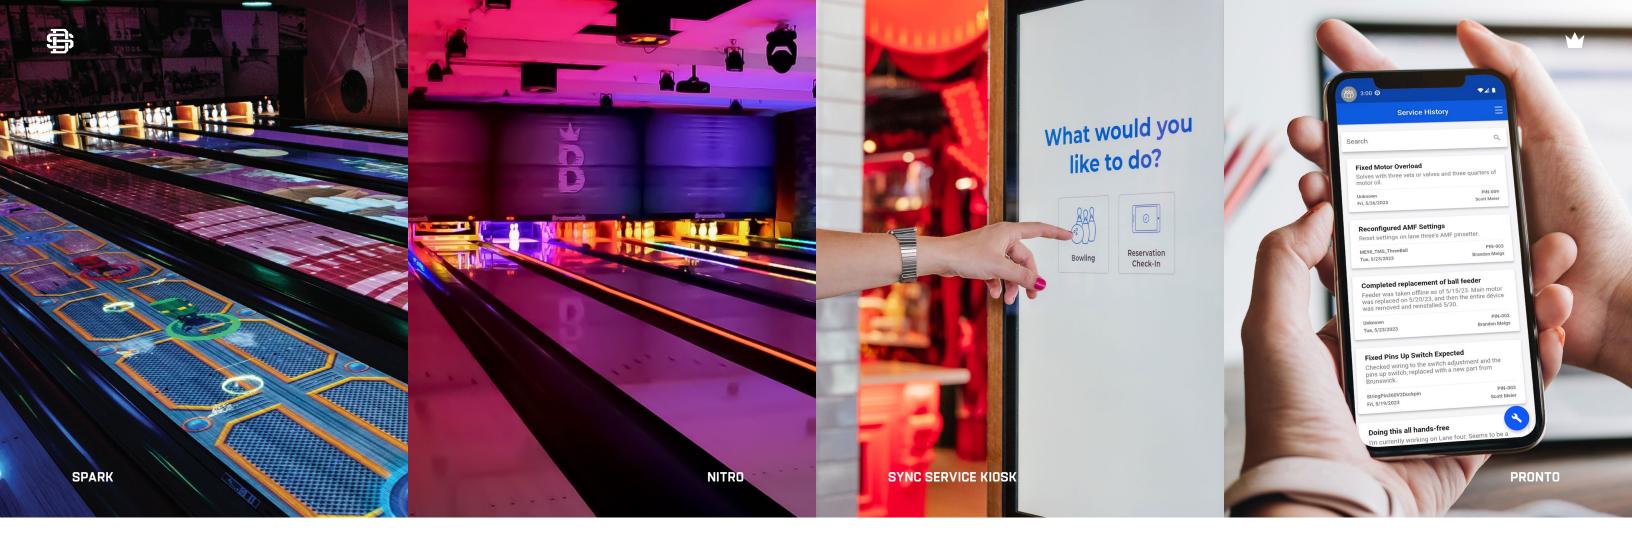

#### SPARK

Spark® and Duckpin Social are the attention-grabbing duo that guests can't resist. Spark's leading-edge projection technology surrounds the bowler in a mesmerizing, one-of-a-kind experience as it delivers one-of-a-kind entertainment to your lanes.

Enabled by scoring settings, the integrated Sync system autonomously turns on and off to enhance projector lifespan and minimize staff involvement. Spark games, designed for all skill levels, provide unique targets, rules, and social media-worthy moments, providing a higher-value experience. Dynamic, engaging content and expanding game libraries ensure repeat visits, higher revenues, and boosted food and beverage sales through sustained interest.