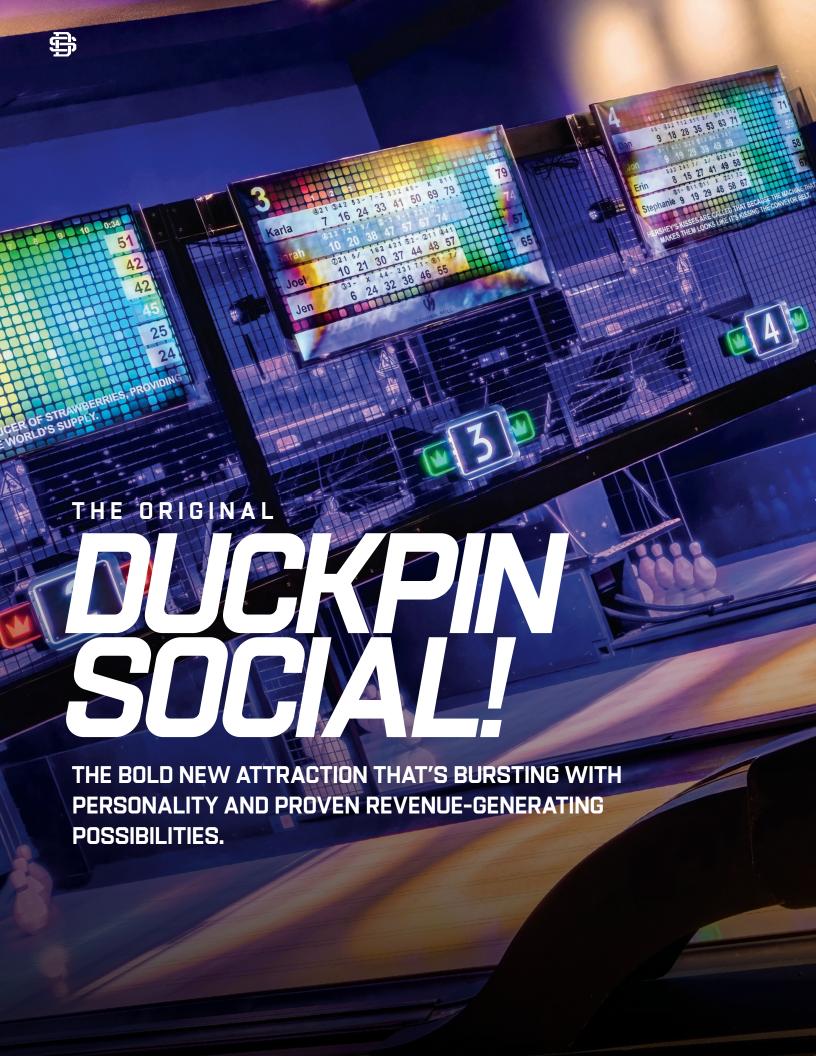

# DYNAMIC

Designed for restaurants, bars, entertainment centers, resorts, community living—anywhere and everywhere people gather for fun—Duckpin Social is Brunswick's attention-getting twist on duckpin bowling, a ten-pin game popular in the Northeastern U.S. and Canada for more than a century. Duckpin Social delivers maximum fun (and revenue) in a mere one-third the space required for standard bowling.

# CAPTIVATING

Duckpin Social is easy to love: Players don't need to hunt for a particular ball (one size fits all) or rent shoes (wear your own!). The small ball, without finger holes, makes Duckpin Social easy for kids to enjoy but challenging for adults to master. And Sync® Scoring offers a variety of games and formats that keep the experience fresh and can be tailored to guest preferences.

## DISTINCT

With hundreds of entertainment options to choose from, customers are looking for social, engaging experiences; Duckpin Social creates a unique and lasting impression that builds loyal customers. And while Duckpin Social has plenty of charisma all its own, it can easily be incorporated into any environment or interior design style.

## REWARDING

Duckpin Social's small footprint maximizes revenue in minimal space as it appeals to young and old, drives food and beverage sales, keeps guests on the property longer, and encourages repeat visits. Sync Scoring tablets drive F&B revenue with on-demand service, while the Sync Center Operating System's automated, cloud-based marketing platform cross-promotes, upsells, and keeps your business top of mind.