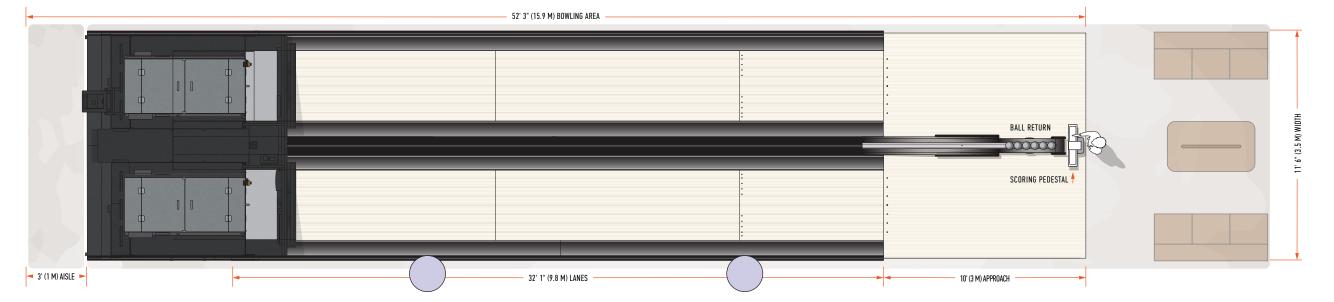

# PRONTO CENTER OPERATIONS APP

Pronto is the indispensable mobile operations app that allows center staff to identify and resolve mechanical problems such as string tangles more quickly, resulting in more uptime and increased customer satisfaction.

Compatible with all pinsetters, Pronto improves operational efficiency while reducing costs and labor requirements.

Real-time operational alerts and troubleshooting save time and ensure optimal performance, and Cloud-based data tracking allows access to critical performance reporting from anywhere. Pronto provides easy-to-understand error messages and integrated troubleshooting guides for Brunswick pinsetters, making machine maintenance incredibly easy. Being a Brunswick Cloud-based app allows endless updates to features and functionality.