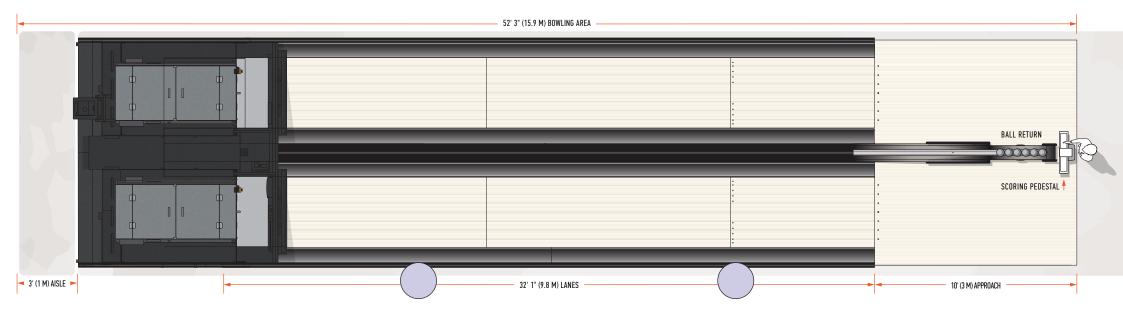

### 32' SPARK LANE CONFIGURATION

Brunswick's commitment to R&D, training, installation and service is second to none. All backed up by the industry's best extended warranty, giving buyers the ultimate peace of mind.

| CONFIGURATION                | BOWLING AREA* |          | LANES*   |          | APPROACH* |         | NOTES                        |  |
|------------------------------|---------------|----------|----------|----------|-----------|---------|------------------------------|--|
| 16' Lane Configuration       | 31' - 1"      | (9.5 M)  | 16' - 2" | (4.9 M)  | 4'- 9"    | [1.4 M] | Available without approach   |  |
| 20' Lane Configuration       | 35'           | (10.7 M) | 20' - 1" | (6.1 M)  | 4'- 9"    | [].4 M] | Available without approach   |  |
| 23' Lane Configuration       | 38' - 3"      | [11.7 M] | 23' - 3" | (7 M)    | 4'- 9"    | [].4 M] | Available without approach   |  |
| 32' Lane Configuration       | 47'           | [14.3 M] | 32' - 1" | (9.8 M)  | 4'- 9"    | [].4 M] | Available without approach   |  |
| 32' Spark Lane Configuration | 52' - 3"      | (15.9 M) | 32' - 1" | (9.8 M)  | 10'       | (3.0)   | Available without approach   |  |
| 60' Lane Configuration       | 82' - 3"      | (25.1 M) | 60'      | (18.3 M) | 12'       | [3.7 M] | Only available with approach |  |
|                              |               |          |          |          |           |         |                              |  |

\* All dimensions are approximations. Please request a more detailed CAD file for use with in your architectural drawings.