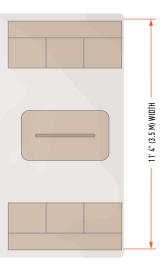

### SPACE REQUIREMENTS

### **16' LANE CONFIGURATION**

\$

Brunswick's commitment to R&D, training, installation and service is second to none. All backed up by the industry's best extended warranty, giving buyers the ultimate peace of mind.

| CONFIGURATION                | BOWLING AREA* |          | LANES*   |          | APPROACH* |         | NOTES                        |  |
|------------------------------|---------------|----------|----------|----------|-----------|---------|------------------------------|--|
| 16' Lane Configuration       | 31' - 1"      | (9.5 M)  | 16' - 2" | (4.9 M)  | 4'- 9"    | [1.4 M] | Available without approach   |  |
| 20' Lane Configuration       | 35'           | (10.7 M) | 20' - 1" | (6.1 M)  | 4'- 9"    | [].4 M] | Available without approach   |  |
| 23' Lane Configuration       | 38' - 3"      | [11.7 M] | 23' - 3" | (7 M)    | 4'- 9"    | [].4 M] | Available without approach   |  |
| 32' Lane Configuration       | 47'           | [14.3 M] | 32' - 1" | (9.8 M)  | 4'- 9"    | [].4 M] | Available without approach   |  |
| 32' Spark Lane Configuration | 52' - 3"      | (15.9 M) | 32' - 1" | (9.8 M)  | 10'       | (3.0)   | Available without approach   |  |
| 60' Lane Configuration       | 82' - 3"      | (25.1 M) | 60'      | (18.3 M) | 12'       | [3.7 M] | Only available with approach |  |
|                              |               |          |          |          |           |         |                              |  |