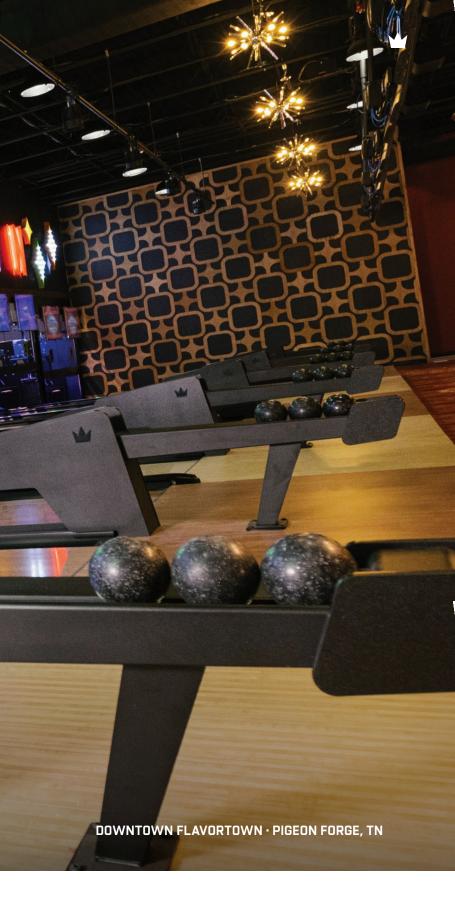

### DEPENDABLE

Duckpin Social is a Brunswick original that's often imitated but never duplicated.

Duckpin Social consists of the same commercial-grade bowling equipment—pinsetter, controller, lanes, masking units—currently in use in thousands of bowling centers around the world.

Brunswick's commitment to R&D, training, installation and service is second to none. All backed up by the industry's best extended warranty, giving buyers the ultimate peace of mind.

| CONFIGURATION                | BOWLING AREA* |          | LANES*   |          | APPROACH* |         | NOTES                        |  |
|------------------------------|---------------|----------|----------|----------|-----------|---------|------------------------------|--|
| 16' Lane Configuration       | 31' - 1"      | (9.5 M)  | 16' - 2" | (4.9 M)  | 4'- 9"    | [1.4 M] | Available without approach   |  |
| 20' Lane Configuration       | 35'           | (10.7 M) | 20' - 1" | (6.1 M)  | 4'- 9"    | [].4 M] | Available without approach   |  |
| 23' Lane Configuration       | 38' - 3"      | [11.7 M] | 23' - 3" | (7 M)    | 4'- 9"    | [].4 M] | Available without approach   |  |
| 32' Lane Configuration       | 47'           | [14.3 M] | 32' - 1" | (9.8 M)  | 4'- 9"    | [].4 M] | Available without approach   |  |
| 32' Spark Lane Configuration | 52' - 3"      | (15.9 M) | 32' - 1" | (9.8 M)  | 10'       | (3.0)   | Available without approach   |  |
| 60' Lane Configuration       | 82' - 3"      | (25.1 M) | 60'      | (18.3 M) | 12'       | [3.7 M] | Only available with approach |  |
|                              |               |          |          |          |           |         |                              |  |