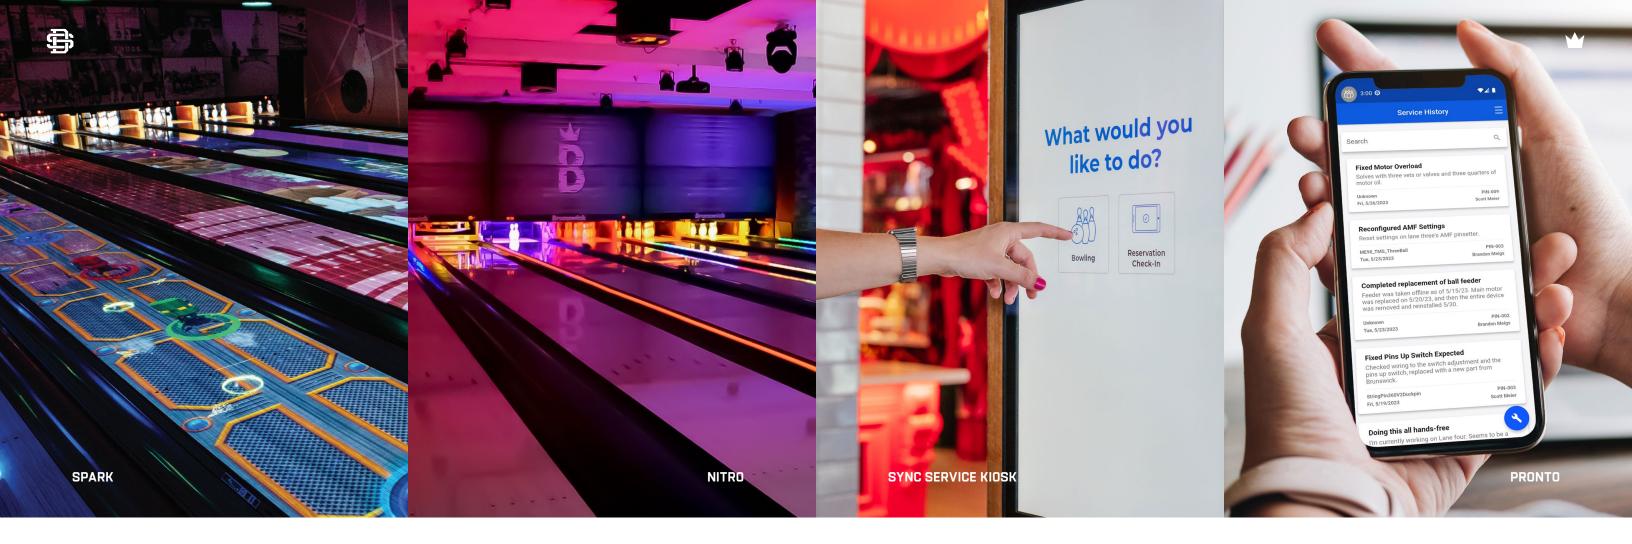

### SPARK

Spark<sup>®</sup> and Duckpin Social are the attention-grabbing duo that guests can't resist. Spark's leading-edge projection technology surrounds the bowler in a mesmerizing, one-of-a-kind experience as it delivers one-of-a-kind entertainment to your lanes.

### NITRO PIN DECK & DIVISION LIGHTING

Put a spotlight on Duckpin Social's attention-getting personality with Nitro pin deck and division lighting. Select from dazzling preset shows or create your own using the provided explosive effects, including dynamic effects for Sync events like strikes and spares. Millions of possible combinations of light pattern, color, speed and sequences are limited only by your imagination!

#### SYNC SERVICE KIOSK

Sync Kiosk automates the entire bowling and attractions purchase process, from reservations to issuing lanes when ready. Captivating digital displays attract guests, and the ability to build and purchase their personalized experience—from bowling to food and beverage, game cards and other attractions—increases guest engagement and satisfaction.

### PRONTO CENTER OPERATIONS APP

Pronto is the indispensable mobile operations app that allows center staff to identify and resolve mechanical problems such as string tangles more quickly, resulting in more uptime and increased customer satisfaction. Compatible with all pinsetters, Pronto improves operational efficiency while reducing costs and labor requirements.