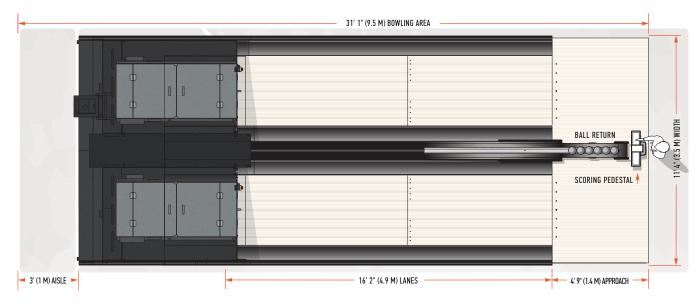

### **16' LANE CONFIGURATION**

\$

Brunswick's commitment to R&D, training, installation and service is second to none. All backed up by the industry's best extended warranty, giving buyers the ultimate peace of mind.

| CONFIGURATION                | BOWLING AREA* |          | LANES*   |          | APPROACH* |         | NOTES                        |  |
|------------------------------|---------------|----------|----------|----------|-----------|---------|------------------------------|--|
| 16' Lane Configuration       | 31' - 1"      | (9.5 M)  | 16' - 2" | (4.9 M)  | 4'- 9"    | [1.4 M] | Available without approach   |  |
| 20' Lane Configuration       | 35'           | (10.7 M) | 20' - 1" | (6.1 M)  | 4'- 9"    | [].4 M] | Available without approach   |  |
| 23' Lane Configuration       | 38' - 3"      | [11.7 M] | 23' - 3" | (7 M)    | 4'- 9"    | [].4 M] | Available without approach   |  |
| 32' Lane Configuration       | 47'           | [14.3 M] | 32' - 1" | (9.8 M)  | 4'- 9"    | [].4 M] | Available without approach   |  |
| 32' Spark Lane Configuration | 52' - 3"      | (15.9 M) | 32' - 1" | (9.8 M)  | 10'       | (3.0)   | Available without approach   |  |
| 60' Lane Configuration       | 82' - 3"      | (25.1 M) | 60'      | (18.3 M) | 12'       | [3.7 M] | Only available with approach |  |
|                              |               |          |          |          |           |         |                              |  |

\* All dimensions are approximations. Please request a more detailed CAD file for use with in your architectural drawings.