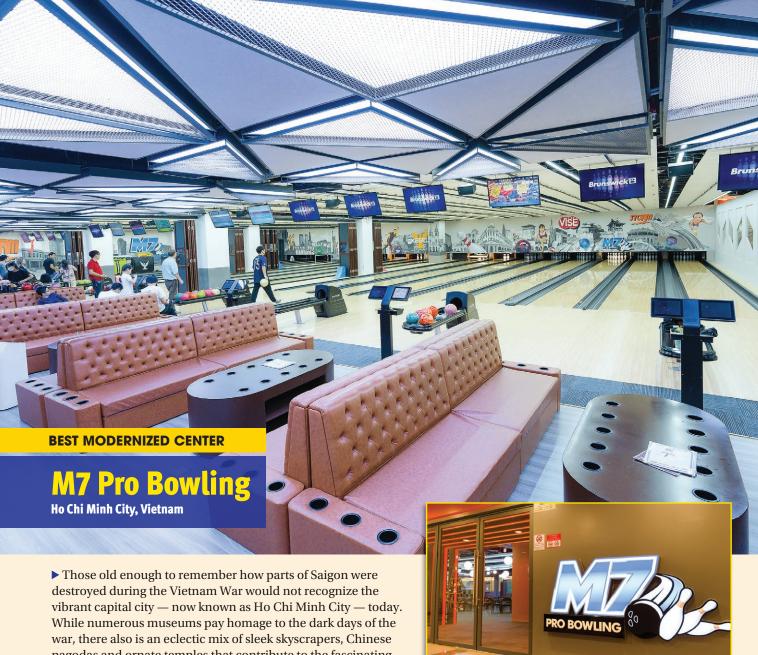

pagodas and ornate temples that contribute to the fascinating culture. And when it comes to the places that residents frequent, venues like M7 Pro Bowling provide an ideal place to eat, drink, bowl and socialize. Bright and welcoming, the revitalized space features vibrant sidewall and masking art, along

with unique light fixtures that make it easy for guests to navigate the space. With its 16 tenpin bowling lanes and comfortable seating both adjacent to and away from the lanes, M7 is No. 1 with those who live and work nearby.