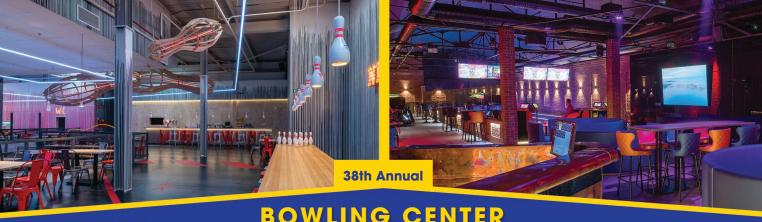

# BOWLING CENTER Architecture & Design Awards

Due in part to a reduced number of categories, these centers were not among the winners this year. But they're certainly worthy of attention and praise. Top: Ozone (left), Cordoba, Spain; and HellAp, Utrecht, Poland. Center: From the left, Tika Gastro, Hemmingstedt, Schleswig-Holstein, Germany; Level X, Glasgow, Scotland; and Bowling Center Schleswig, Schleswig-Holstein, Germany. Bottom: Ediwin, Paterna, Valencia, Spain.