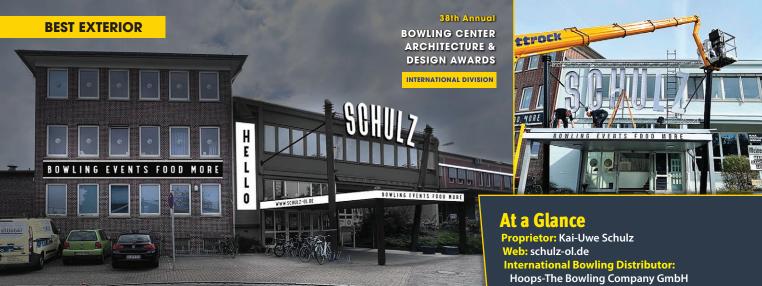

# Schulz

#### Oldenburg, Germany

Like many cities in Germany, Oldenburg has its own tourist-magnet castle. But when residents want to feel like royalty, they head for Schulz, built out in a venerable structure that houses 26 lanes, escape rooms and an expansive food-and-beverage menu. The eye-catching exterior is especially noticeable at night when dramatic lighting not only projects the venue's name but also shows what's inside.

**Bowling Equipment Manufacturer:** 

**Brunswick Bowling Products (Stringpin** Pinsetters, Sync Scoring & Management System, Center Stage Subway Ball **Returns, Pinball Wizard Automatic** Bumper Rails, Max Crown Pins [GID]) Lanes: QubicaAMF HPL (16) and

System 300 Lanes (10)

**Screens:** Custom Flooring: Custom

**Furniture/Fixtures:** Custom

**Lighting:** Custom