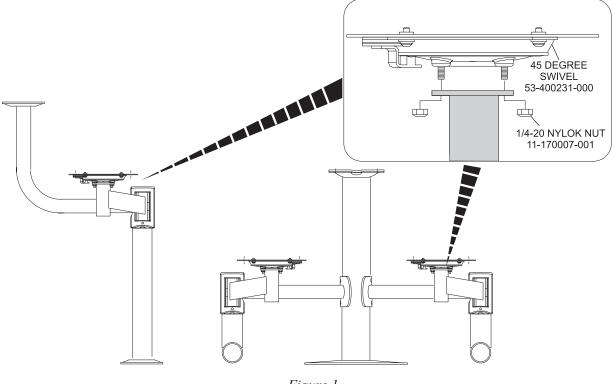

#### Installation

- 1. Remove the existing chair swivel.
- 2. Install the new 45 Degree Chair Swivel (53-400231-000) to the weldment with four 1/4-20 nylon lock nuts (11-170007-001). Refer to *Figure 1*.

Figure 1

WARNING: Use a torque wrench to tighten the four 1/4-20 nylon lock nuts (11-170007-001) to 75 inch/lbs (8.48Nm).

3. Install the chair to the 45 Degree Swivel with four 1/4-20 x 5/8" (16 mm) hex head screws (11-170007-001) and four 1/4 washers (11-190010-001). Refer to *Figure 2*.