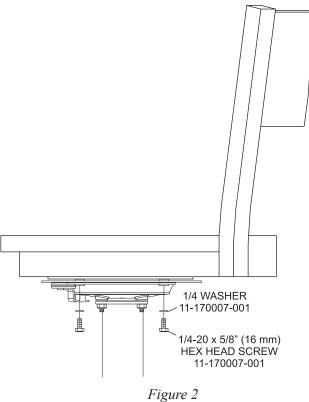

Figure 1

WARNING: Use a torque wrench to tighten the four 1/4-20 nylon lock nuts (11-170007-001) to 75 inch/lbs (8.48Nm).

3. Install the chair to the 45 Degree Swivel with four 1/4-20 x 5/8" (16 mm) hex head screws (11-170007-001) and four 1/4 washers (11-190010-001). Refer to *Figure 2*.

WARNING: Use a torque wrench to tighten the four 1/4-20 x 5/8" (16 mm) hex head screws (11-009565-001) to 75 inch/lbs (8.48Nm)