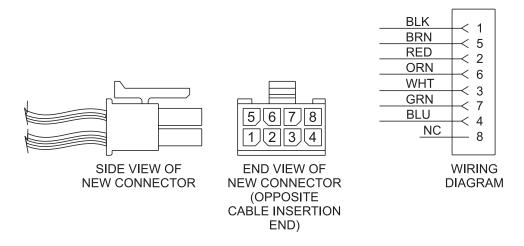

## **T-Handle Keypad Cable Connection**

This replacement T-handle is shipped with a new black plastic connector that can be installed without special tools AFTER the electrical cable is routed through the pivot bracket. The white block (electrical noise suppression) should be slid onto the end of the electrical cable and positioned  $\sim 1-1/2$ " (38 mm) from the loose terminals BEFORE inserting them into the new black connector.

The wire color location of the wires in the old connector (with the damaged handle) should be used as a guide for installing the new wires into the new black connector. Also refer to the following figures. The terminal tabs should lock into the new connector when properly installed.

**NEW 8-PIN CABLE CONNECTOR (GUI END)**