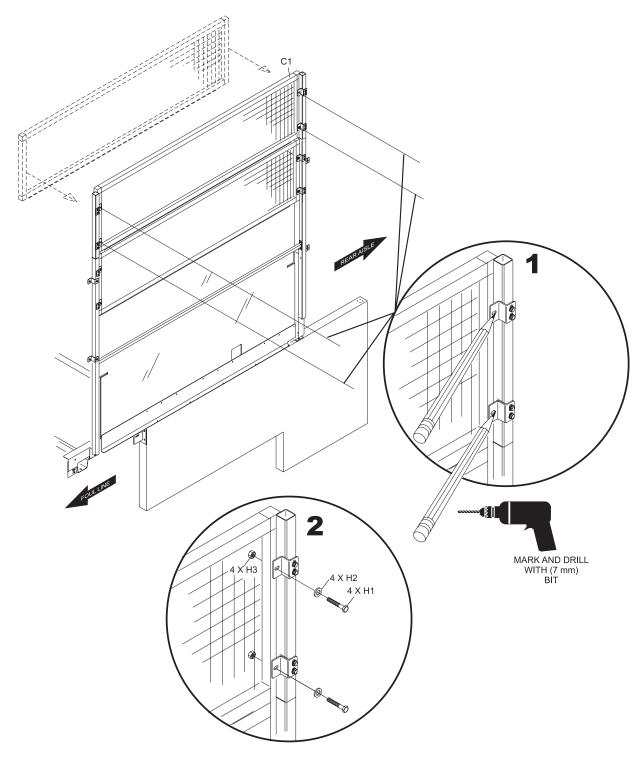

# Installation

1. Remove the two screws from each **upper** division guard offset bracket from the existing division guard support. Save brackets for re-use and discard screws.

Figure 1

2. Install two division guard extension supports "C3" and secure each one with two 1/4-14x1" hex head self drilling screws "H4". Refer to *Figures 2 & 3*.

NOTE: Install the extension support with the holes facing toward the screws

3. Install the four division guard offset brackets "C2" on the new extension support. Use the holes in the extension support . Refer to *Figure 4*.

Figure 4

4. Drill the four holes in the division guard "C1" and secure it to the extension support. Refer to *Figure 5*.

Figure 5