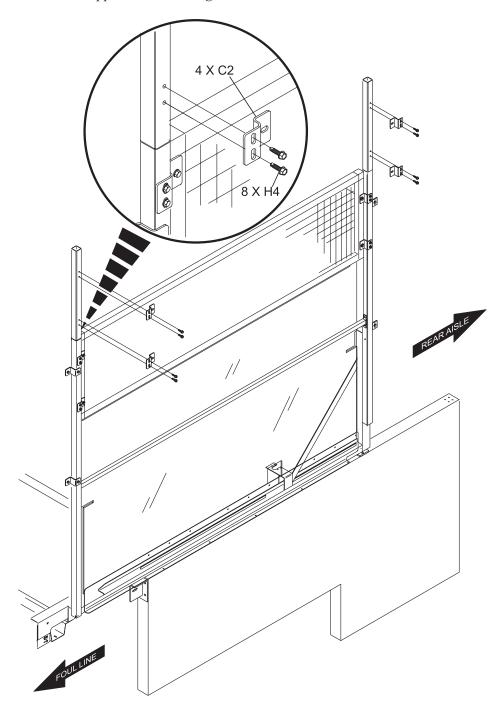

NOTE: Install the extension support with the holes facing toward the screws

3. Install the four division guard offset brackets "C2" on the new extension support. Use the holes in the extension support . Refer to *Figure 4*.

Figure 4

4. Drill the four holes in the division guard "C1" and secure it to the extension support. Refer to *Figure 5*.

Figure 5