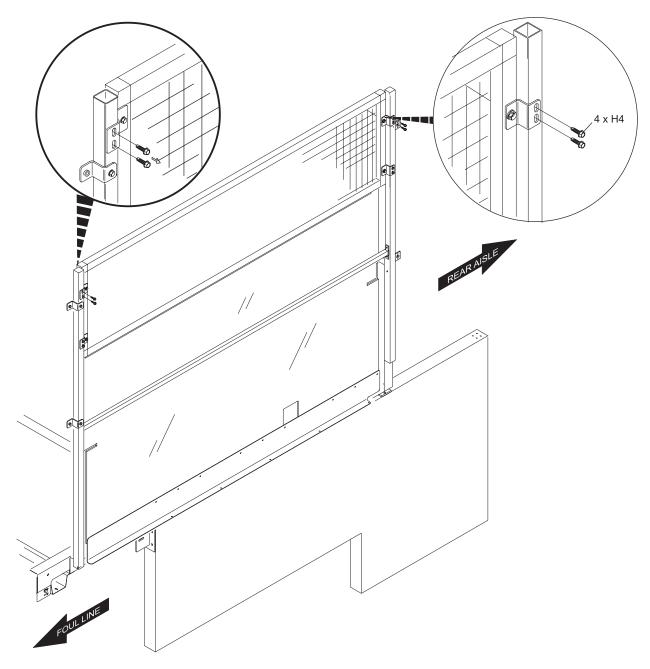

# Installation

1. Remove the two screws from each **upper** division guard offset bracket from the existing division guard support. Save brackets for re-use and discard screws.

Figure 1

2. Install two division guard extension supports "C3" and secure each one with two 1/4-14x1" hex head self drilling screws "H4". Refer to *Figures 2 & 3*.