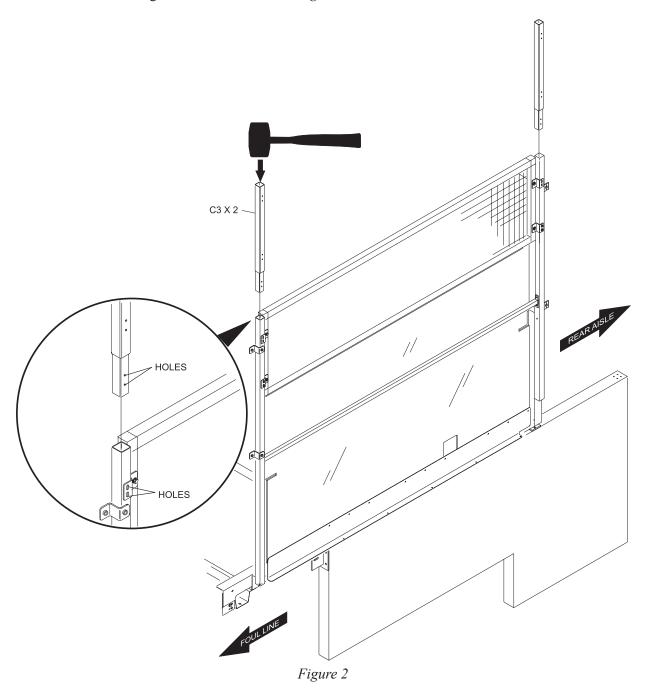

# Installation

1. Remove the two screws from each **upper** division guard offset bracket from the existing division guard support. Save brackets for re-use and discard screws.

Figure 1

2. Install two division guard extension supports "C3" and secure each one with two 1/4-14x1" hex head self drilling screws "H4". Refer to *Figures 2 & 3*.

NOTE: Install the extension support with the holes facing toward the screws

3. Install the four division guard offset brackets "C2" on the new extension support. Use the holes in the extension support . Refer to *Figure 4*.