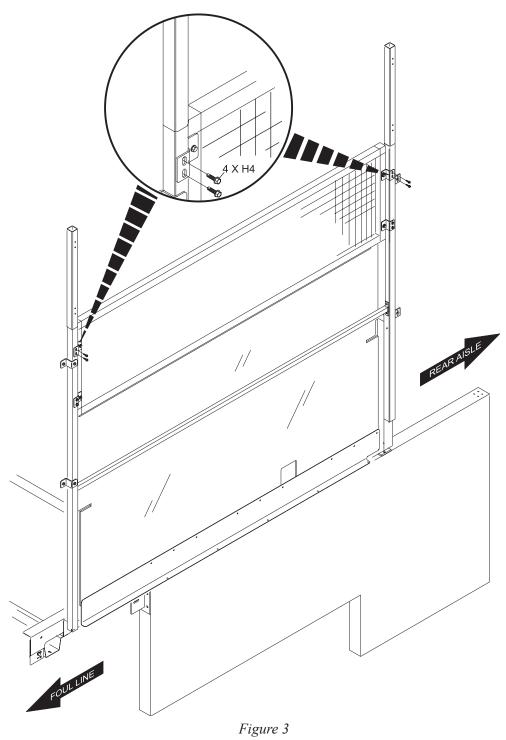

# Installation

1. Remove the two screws from each **upper** division guard offset bracket from the existing division guard support. Save brackets for re-use and discard screws.

Figure 1

2. Install two division guard extension supports "C3" and secure each one with two 1/4-14x1" hex head self drilling screws "H4". Refer to *Figures 2 & 3*.

NOTE: Install the extension support with the holes facing toward the screws

3. Install the four division guard offset brackets "C2" on the new extension support. Use the holes in the extension support . Refer to *Figure 4*.