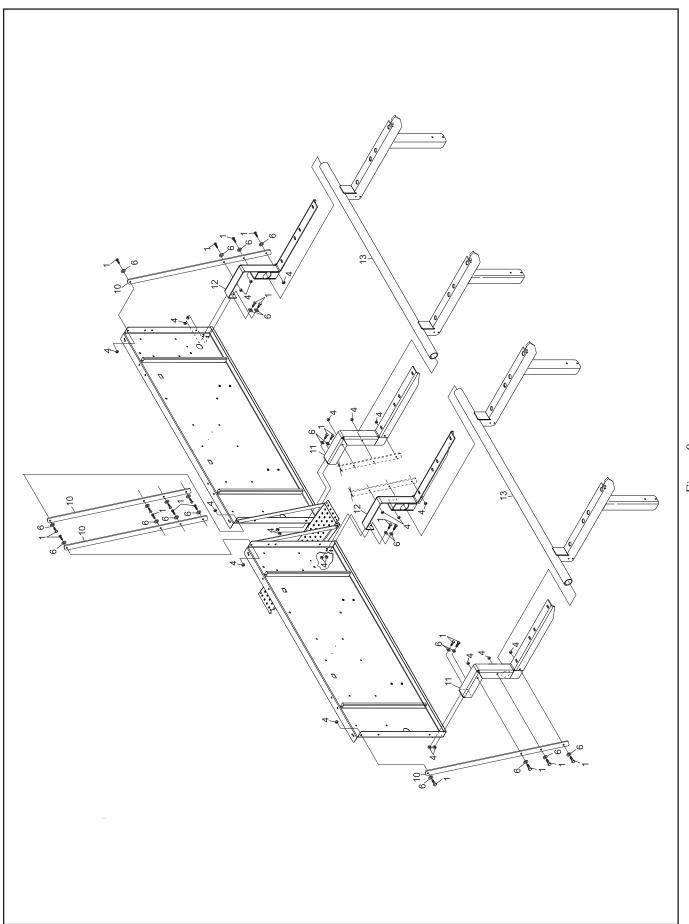

#### **Platform Installation**

1. Remove the existing walkway and supports if previously installed on the GS pinsetter. The previously installed hardware, (ie. brackets, frame, and boards) will not be needed for the installation of the pivoting platform. Only the short support straps will be reused. Refer to *Figure 1*.

Figure 1

2. Secure the support straps, 47-086348-000, to the Pivoting Platform Supports. It is important to install the straps to the supports before mounting the platform supports to the pinsetter to allow for hardware access at the pinsetter division. Refer to *Figure 2*.

Figure 2

3. Secure the L.H. Pivoting Platform Support, 47-087105-000, to the front of the GS pinsetter mainframe using two hex head caps screws (M8 x 25 mm), 11-051015-001, two flat washers (8.4 mm x 20 mm), 11-052006-001 and two (M8) hex nut, 11-051744-001. Refer to *Figure 3*.

4. Insert the tube of the pivoting walkway frame into the hole in the installed L.H. Pivoting Platform Support bracket and place the hinge hole of the R.H. Pivoting Platform Support bracket, 47-087107-000, on the tube at the opposite side of the frame. Secure the R.H. pivoting platform support bracket to the front of the GS pinsetter mainframe. Refer to *Figure 4*.

#### 5. Mount the pivoting platform hinges to the pivoting walkway frame as follows:

#### Division Side of Platform

Attach a pivoting platform hinge, 47-087117-000, to the division side of the pivoting walkway frame using: one hex head cap screw (M8 x 100 mm), 11-051081-001, two flat washer (8.4 mm x 20 mm), 11-052006-001, and one locknut (M8), 11-051744-001. Refer to *Figure 5*.

#### Ball Return Side of Platform

Attach a pivoting platform hinge, 47-087117-000, to the ball return side of the pivoting walkway frame using: one hex head cap screw (M8 x 100 mm),11-051081-001, one flat washer (8.4 mm x 20 mm),11-052006-001, two flat washers (8.4 mm x 30 mm), 11-052016-001, one lanyard and one locknut (M8), 11-051744-001. Refer to *Figure 5*.