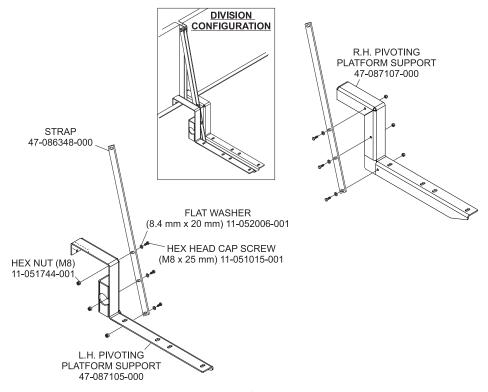

Figure 1

2. Secure the support straps, 47-086348-000, to the Pivoting Platform Supports. It is important to install the straps to the supports before mounting the platform supports to the pinsetter to allow for hardware access at the pinsetter division. Refer to *Figure 2*.

Figure 2

3. Secure the L.H. Pivoting Platform Support, 47-087105-000, to the front of the GS pinsetter mainframe using two hex head caps screws (M8 x 25 mm), 11-051015-001, two flat washers (8.4 mm x 20 mm), 11-052006-001 and two (M8) hex nut, 11-051744-001. Refer to *Figure 3*.