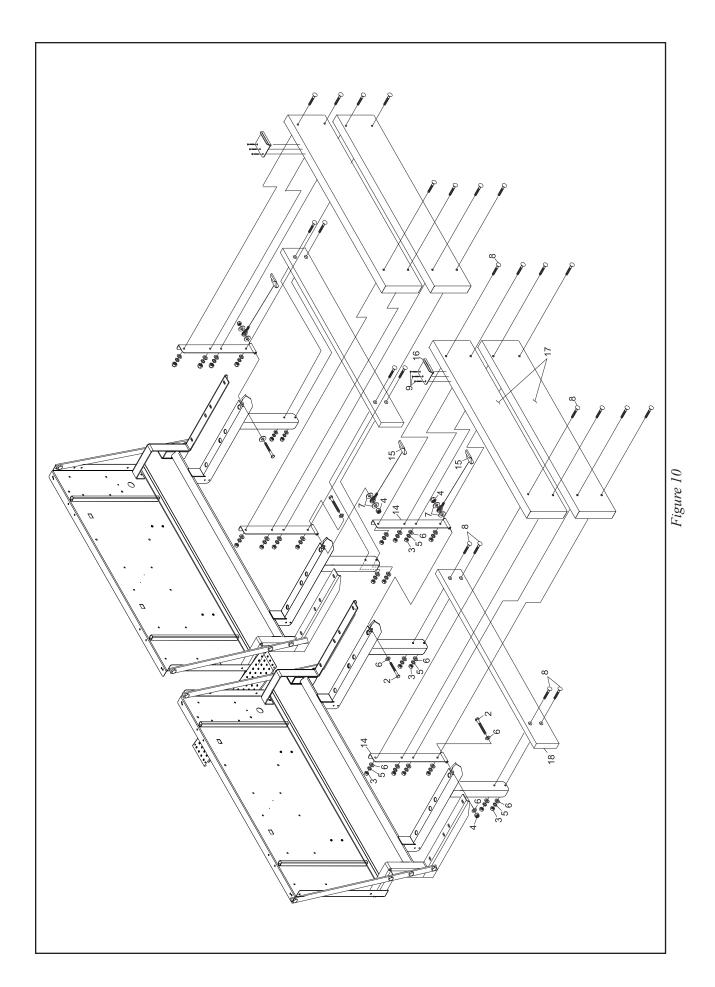

Figure 5

6. Mount the two pivoting platform boards, 47-087111-000, to the platform hinges using eight each of the following: carriage bolts (M8 x 55 mm)11-052619-001, flat washers (M8) 11-052006-001, lockwasher (M8) 11-051770-001, and hex nuts (M8) 11-051704-001. Refer to *Figure 6*.

Figure 6

7. Repeat steps 2 though 6 to install the pivoting platform on the other lane of the lane pair.

#### Step Installation

1. Install the ball return step boards using four Carriage Bolt (M8 x 55 mm) 11-052619-001, flat washers (M8) 11-052006-001, lockwasher (M8) 11-051770-001, and hex nuts (M8) 11-051704-001. Refer to *Figure 7*.