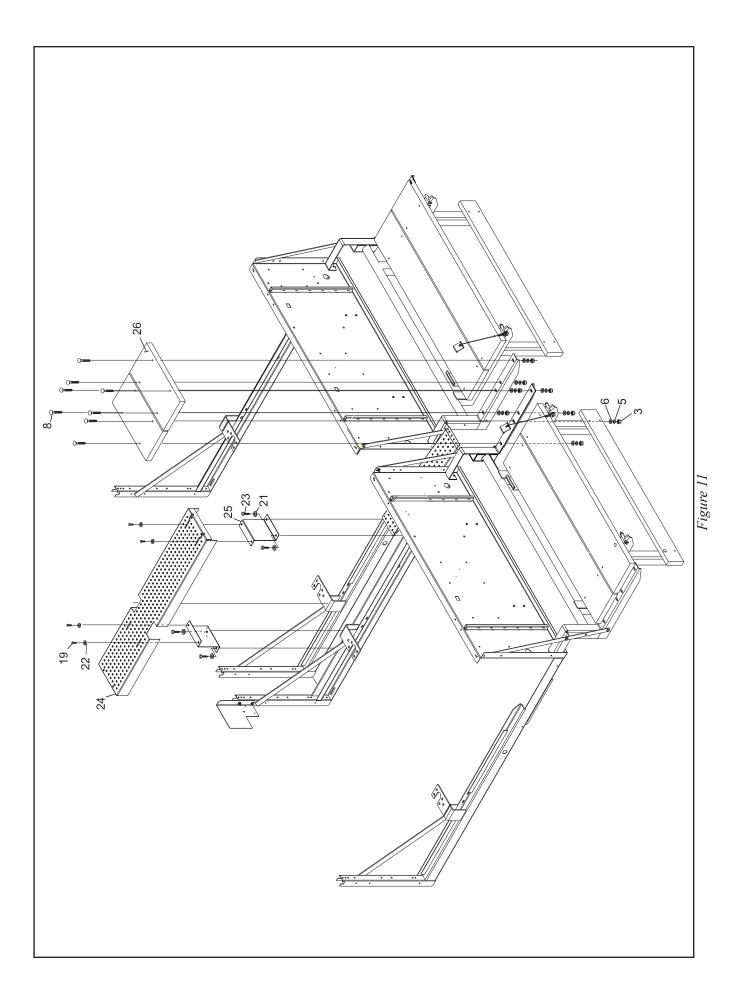

#### Step Installation

1. Install the ball return step boards using four Carriage Bolt (M8 x 55 mm) 11-052619-001, flat washers (M8) 11-052006-001, lockwasher (M8) 11-051770-001, and hex nuts (M8) 11-051704-001. Refer to *Figure 7*.

2. Mount the two ball return kickback brackets, 47-086390-000, to the ball return using four lag screws, (M10 x 50 mm) 11-053303-001. Refer to *Figure 7*.

3. Use the slots in the ball return kickback platform, 47-086384-000, to mount it to the ball return kickback brackets using; four ea. Hex Head Cap Screw (M6 x 16 mm) 11-051035-001 and Flat Washers (6.4 mm ID x 18 mm) 11-052037-001. Refer to *Figure 7*.