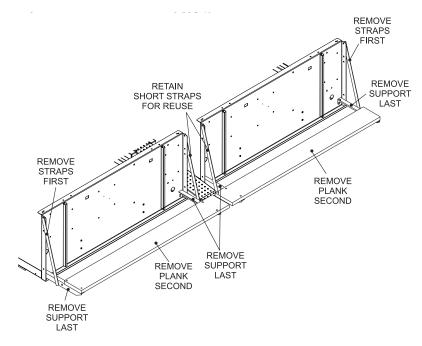

#### **Platform Installation**

1. Remove the existing walkway and supports if previously installed on the GS pinsetter. The previously installed hardware, (ie. brackets, frame, and boards) will not be needed for the installation of the pivoting platform. Only the short support straps will be reused. Refer to *Figure 1*.

Figure 1

2. Secure the support straps, 47-086348-000, to the Pivoting Platform Supports. It is important to install the straps to the supports before mounting the platform supports to the pinsetter to allow for hardware access at the pinsetter division. Refer to *Figure 2*.