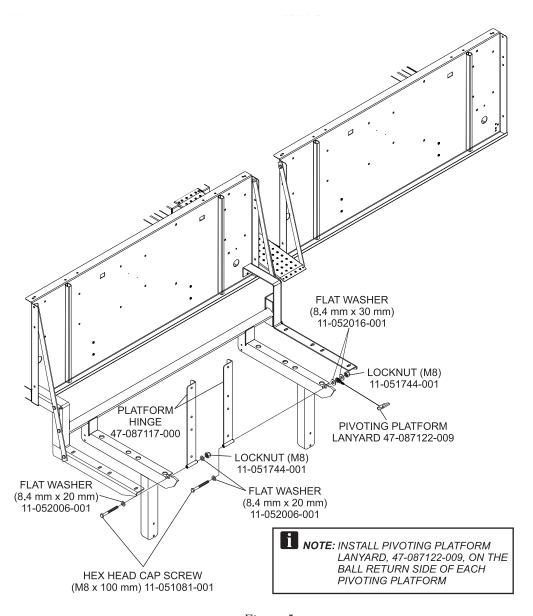

#### Division Side of Platform

Attach a pivoting platform hinge, 47-087117-000, to the division side of the pivoting walkway frame using: one hex head cap screw (M8 x 100 mm), 11-051081-001, two flat washer (8.4 mm x 20 mm), 11-052006-001, and one locknut (M8), 11-051744-001. Refer to *Figure 5*.

#### Ball Return Side of Platform

Attach a pivoting platform hinge, 47-087117-000, to the ball return side of the pivoting walkway frame using: one hex head cap screw (M8 x 100 mm),11-051081-001, one flat washer (8.4 mm x 20 mm),11-052006-001, two flat washers (8.4 mm x 30 mm), 11-052016-001, one lanyard and one locknut (M8), 11-051744-001. Refer to *Figure 5*.

Figure 5

6. Mount the two pivoting platform boards, 47-087111-000, to the platform hinges using eight each of the following: carriage bolts (M8 x 55 mm)11-052619-001, flat washers (M8) 11-052006-001, lockwasher (M8) 11-051770-001, and hex nuts (M8) 11-051704-001. Refer to *Figure 6*.