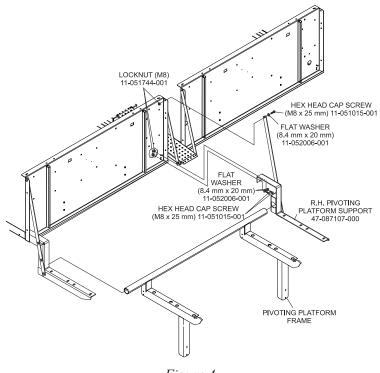

4. Insert the tube of the pivoting walkway frame into the hole in the installed L.H. Pivoting Platform Support bracket and place the hinge hole of the R.H. Pivoting Platform Support bracket, 47-087107-000, on the tube at the opposite side of the frame. Secure the R.H. pivoting platform support bracket to the front of the GS pinsetter mainframe. Refer to *Figure 4*.