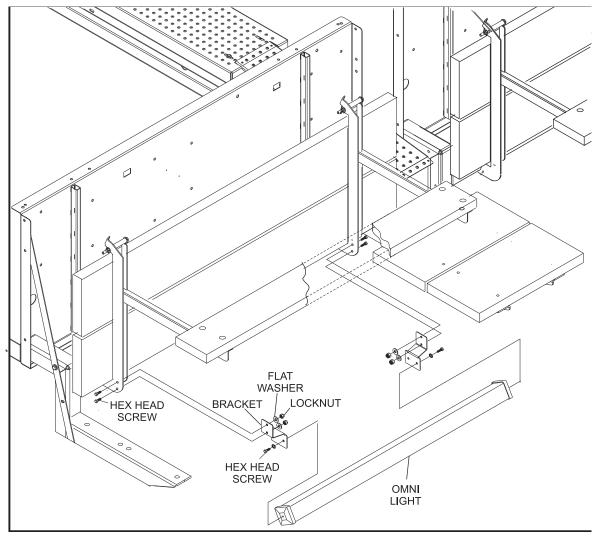

**Optional Led Light Mounting**For centers with LED lighting in may be necessary to remount the light fixture. Refer to *Figure 8*.

Figure 8