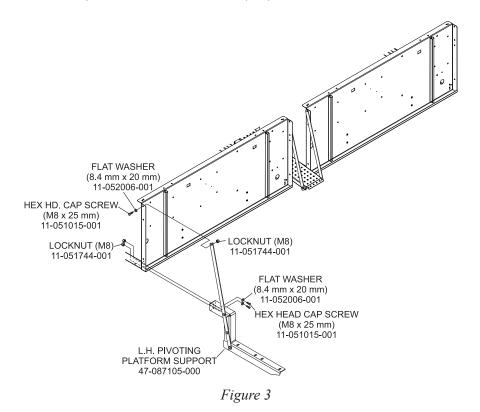

Figure 2

3. Secure the L.H. Pivoting Platform Support, 47-087105-000, to the front of the GS pinsetter mainframe using two hex head caps screws (M8 x 25 mm), 11-051015-001, two flat washers (8.4 mm x 20 mm), 11-052006-001 and two (M8) hex nut, 11-051744-001. Refer to *Figure 3*.