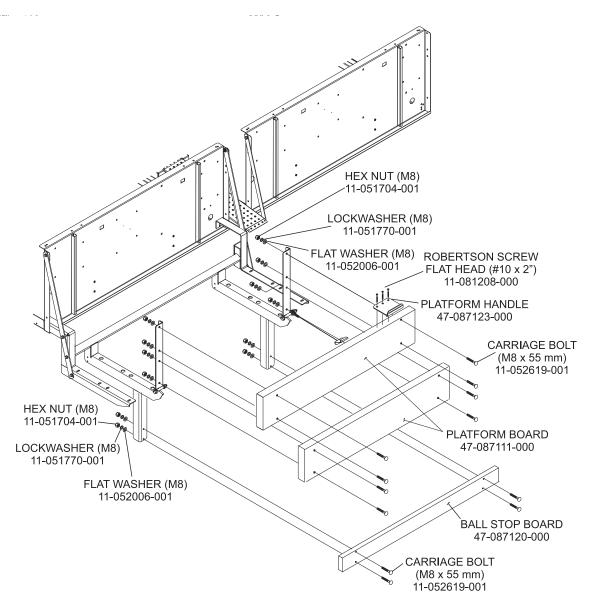

Figure 5

6. Mount the two pivoting platform boards, 47-087111-000, to the platform hinges using eight each of the following: carriage bolts (M8 x 55 mm)11-052619-001, flat washers (M8) 11-052006-001, lockwasher (M8) 11-051770-001, and hex nuts (M8) 11-051704-001. Refer to *Figure 6*.

Figure 6

7. Repeat steps 2 though 6 to install the pivoting platform on the other lane of the lane pair.