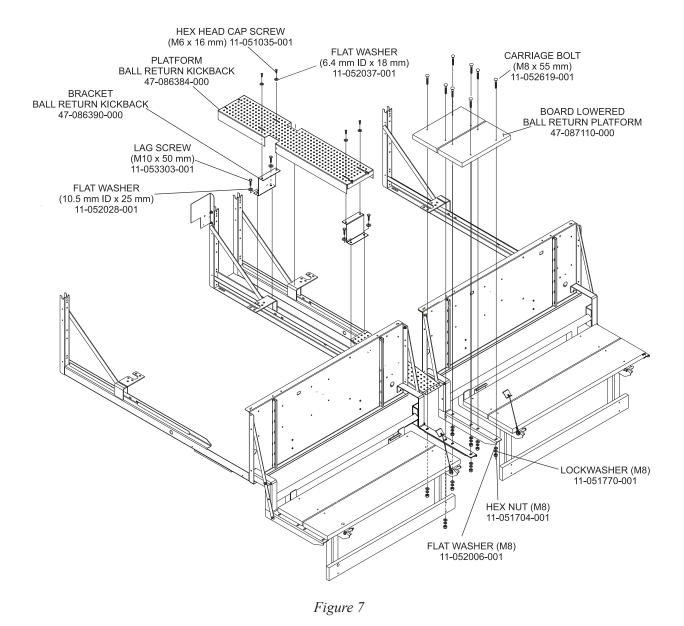

#### Step Installation

1. Install the ball return step boards using four Carriage Bolt (M8 x 55 mm) 11-052619-001, flat washers (M8) 11-052006-001, lockwasher (M8) 11-051770-001, and hex nuts (M8) 11-051704-001. Refer to *Figure 7*.

2. Mount the two ball return kickback brackets, 47-086390-000, to the ball return using four lag screws, (M10 x 50 mm) 11-053303-001. Refer to *Figure 7*.

3. Use the slots in the ball return kickback platform, 47-086384-000, to mount it to the ball return kickback brackets using; four ea. Hex Head Cap Screw (M6 x 16 mm) 11-051035-001 and Flat Washers (6.4 mm ID x 18 mm) 11-052037-001. Refer to *Figure 7*.