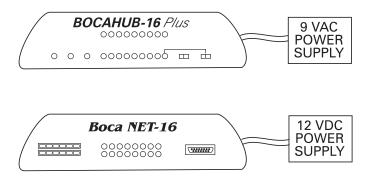

**Subject: Boca Hub Power Supplies** 

Distribution: All Frameworx Customers

Bulletin No. EB98-2

The Boca Hub, which is used to connect your scorers to your Center Management System, has recently been changed. The original hub, BOCAHUB-16 *Plus*, included a 9 volt AC power supply. The new hub, Boca NET-16, now has a 12 volt DC power supply. See *Figure 1* below. It is *critical* that you do not mix up power supplies and hubs. *Failure to keep the power supply with the proper hub may cause severe damage to your hub*.

Figure 1

The power supplies are marked on the transformer and the hubs are marked on the front face. If you need to replace a hub, replace both the hub and the power supply. Send both the defective hub and power supply to the Electronic Repair Center.