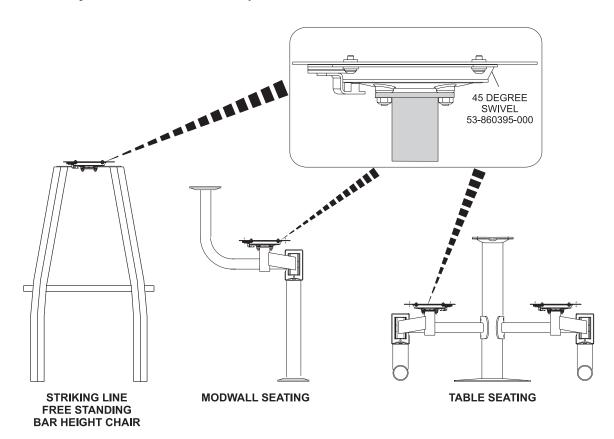

**Subject: New Seating Swivel for Brunswick Furniture** 

Date: 5/26/10

Bulletin No. SB10-6

The existing swivel attached to some of the Brunswick chairs is a 60 degree swivel, part number 53-400437-000. The 60 degree swivel will be replaced with the 45 degree swivel, part number 53-860395-000. When inventory of the 60 degree swivel is depleted, it will no longer be available.

NOTE: The 45 degree swivel, part number 53-860395-000 is a direct replacement for the 60 degree swivel, part number 53-400437-000, for all Brunswick chairs.

If you have questions regarding the information contained in this Service Bulletin, please contact Brunswick Technical Support at 1-800-937-2695 or 231-725-4966, FAX 231-725-4667, or Email techsupport@brunbowl.com Visit http://www.brunswickbowling.com/service-support/tech-support/ for electronic files of this and other Service Bulletins.