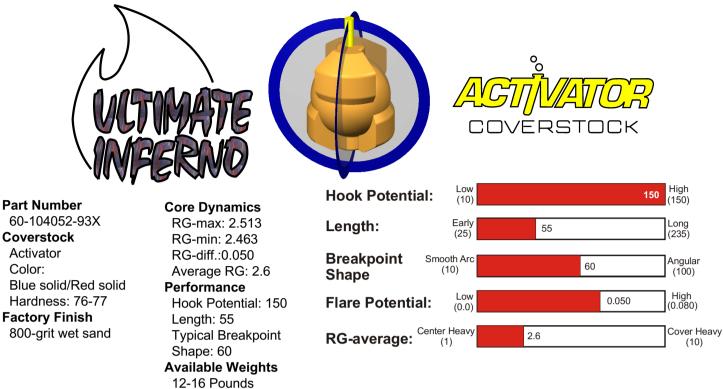

# Brunswick B Ultimate Inferno<sup>TA</sup> Activator® Coverstock

Brunswick's new **Activator Coverstock** has quickly established a reputation for excellence in ball reaction, durability and longevity of ball reaction. On the lanes, Activator Coverstock is clean through the heads with excellent mid-lane recovery and a strong arcing back-end reaction that creates powerful pin action. Owners of the original Inferno have reported that it requires less frequent resurfacing and rejuvenations and is more resistant to cracking than other reactive coverstock balls.