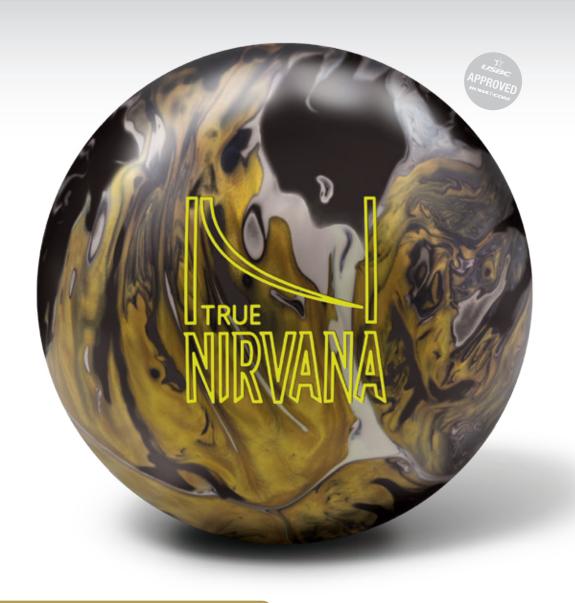

## PEACE OF MILITARY OF MILITARY

**BOWLWITHBRUNSWICK.COM > TRUE NIRVANA** 

Brunswick

**PART NUMBER** 60-105875

**COLOR** Black / Chrome / Gold Pearl

**CORE** Nirvana Ultra Low RG

**COVERSTOCK** ECS Hook Pearl

FINISH 500 Siaair / Crown Factory Compound

**WEIGHTS** 12-16 lbs.

**HOOK POTENTIAL** 220

LENGTH 125

**BALL COMPARISON CHART** 

**BREAKPOINT SHAPE** 135

**RG DIFFERENTIAL** .054

|         | 16 LBS | 15 LBS | 14 LBS | 13 LBS | 12 LBS |
|---------|--------|--------|--------|--------|--------|
| RG MAX  | 2.520  | 2.531  | 2.548  | 2.632  | 2.655  |
| RG INT  | 2.507  | 2.518  | 2.535  | 2.621  | 2.644  |
| RG MIN  | 2.466  | 2.477  | 2.494  | 2.589  | 2.612  |
| RG DIFF | 0.054  | 0.054  | 0.054  | 0.043  | 0.043  |
| RG ASY  | 0.013  | 0.013  | 0.013  | 0.011  | 0.011  |

The new ECS Hook Pearl coverstock is Brunswick's latest advancement in performance enhancing technology. ECS expands the soft segments of the polymer chain producing improved friction and wider sweet spot resulting in fewer adjustments. ECS technology generates a faster refresh rate and a longer performance life for the coverstock. Merged with the Nirvana Ultra Low RG core, the True Nirvana delivers the strongest backend ball motion in the Brunswick line for oily lane conditions.