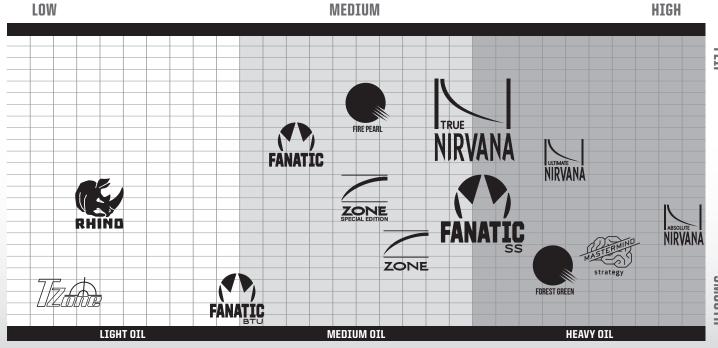

FINISH 500 Siaair / Crown Factory Compound

**WEIGHTS** 12-16 lbs.

**HOOK POTENTIAL** 220

LENGTH 125

**BALL COMPARISON CHART** 

**BREAKPOINT SHAPE** 135

**RG DIFFERENTIAL** .054

|         | 16 LBS | 15 LBS | 14 LBS | 13 LBS | 12 LBS |
|---------|--------|--------|--------|--------|--------|
| RG MAX  | 2.520  | 2.531  | 2.548  | 2.632  | 2.655  |
| RG INT  | 2.507  | 2.518  | 2.535  | 2.621  | 2.644  |
| RG MIN  | 2.466  | 2.477  | 2.494  | 2.589  | 2.612  |
| RG DIFF | 0.054  | 0.054  | 0.054  | 0.043  | 0.043  |
| RG ASY  | 0.013  | 0.013  | 0.013  | 0.011  | 0.011  |

## **HOOK POTENTIAL**

HTOOMS